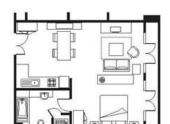

| <del>RM1,150</del> —              | → RM900                            |
| 2Bed(90-116sqm)  | RM5,000 —                          | > RM4,000                        | RM1,450 —                         | → RM1,200                          |

Residence Suites rental price is not including: Wi-Fi, Utility charges, Room cleaning (Once a week), Facility usages. Option: Wi-Fi: RM100/month, Room Cleaning: RM100/1 time, Utility charges: meter reading from start to end.

# Studio (54sqm / 592sqft), 1bedroom (646-735sqft) Photos inside of room



















# 2bedroom (90-116sqm / 936-1,259sqft) Photos inside of room











# Serviced Suites Rental is including in all items















Utility

TV Broadcast

Gym

Pool

Cleaning

Security









































Layout



Studio (54sqm / 592sqft)



1bedroom (646-735sqft)

# 2Bed(90-116sqm)

# Location



- Address: 8 Lorong Ceylon, Off Jalan Raja Chulan
- KL Monorail [Raja Churan] 6 mins walk
- KL Monorail 「Bukit Bintang」 8 mins walk
- \*Promotion Period is till end of October. The indicated Rental is not including GST 6%.
- \*The customer is required RM1,000 for Service Suites, RM2,000 Residences Suites as refundable security deposit.
- \*The car parking charge is RM200 / per month subject to availability.

# Seri Bukit Ceylon Service Suites & Residences

Contact to Us

+ (603) 2725 - 8095

Mon-Sun AM 9:00 - PM 6:00

A Best Realty Network Malaysia Sdn Bhd

(Hotel Abest Group)

Japan, China, Singapore, Malaysia ■Mr.Kurozumi Mobile +601-7705-1870

■Email: main@abest.tv

■Web: http://malaysia.abest.jp/mont