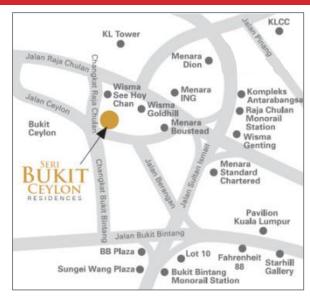

# Location

- Address: 8 Lorong Ceylon, Off Jalan Raja Chulan
- KL Monorail [Raja Churan] 6 mins walk
- KL Monorail 「Bukit Bintang」 8 mins walk
- \*Promotion Period is till end of October. The indicated Rental is not including GST 6%.
- \*The customer is required RM1,000 for Service Suites, RM2,000 Residences Suites as refundable security deposit.
- \*The car parking charge is RM200 / per month subject to availability.