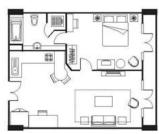

| → RM900                            |
| 2Bed(90-116sqm)  | RM5,000 —                          | > RM4,000                        | RM1,450 —                         | → RM1,200                          |

Residence Suites rental price is not including: Wi-Fi, Utility charges, Room cleaning (Once a week), Facility usages. Option: Wi-Fi: RM100/month, Room Cleaning: RM100/1 time, Utility charges: meter reading from start to end.

# Studio (54sqm / 592sqft), 1bedroom (646-735sqft) Photos inside of room



















# 2bedroom (90-116sqm / 936-1,259sqft) Photos inside of room











# Serviced Suites Rental is including in all items















Utility

TV Broadcast

Gym

Pool

Cleaning

Security









































Layout



Studio (54sqm / 592sqft)



1bedroom (646-735sqft)

# 2Bed(90-116sqm)

# Location



- Address: 8 Lorong Ceylon, Off Jalan Raja Chulan
- KL Monorail [Raja Churan] 6 mins walk
- KL Monorail 「Bukit Bintang」 8 mins walk
- \*Promotion Period is till end of October. The indicated Rental is not including GST 6%.
- \*The customer is required RM1,000 for Service Suites, RM2,000 Residences Suites as refundable security deposit.
- \*The car parking charge is RM200 / per month subject to availability.

# Seri Bukit Ceylon Service Suites & Residences

Contact to Us

+ (603) 2725 - 8095

Mon-Sun AM 9:00 - PM 6:00

A Best Realty Network Malaysia Sdn Bhd

(Hotel Abest Group)

Japan, China, Singapore, Malaysia ■Mr.Kurozumi Mobile +601-7705-1870

■Email: main@abest.tv

■Web: http://malaysia.abest.jp/monthly/